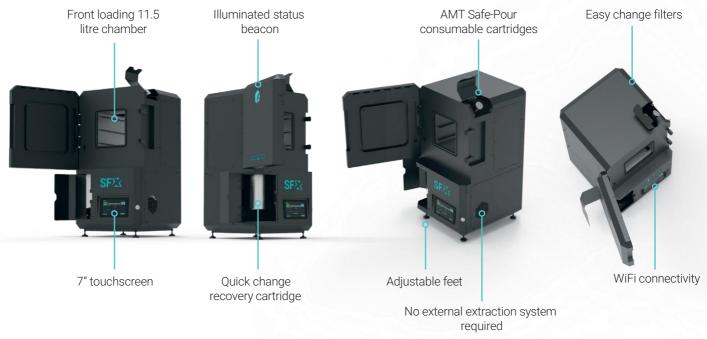

#### **COMPACT SIZE**

Small footprint to operate in even the most compact of workshops and laboratories.

#### **SAFE & GREEN CHEMISTRY**

Utilizing AMT's Green PostPro Pure consumable for safe and sustainable operation

#### **EASY CONSUMABLE HANDLING**

Proprietary safe pour cartridges and nohassle, non-hazardous packaging for fast and efficient delivery.