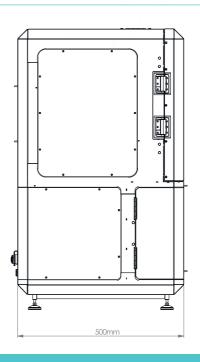

Available to pre-order online at amtechnologies.com

| DIMENSIONS                       | EU                        | US                        |
|----------------------------------|---------------------------|---------------------------|
| External Dimensions (WDH)        | 450 x 500 x 845 mm        | 17.7 x 19.7 x 33.3 in     |
| Weight                           | 50 Kg                     | 110 lb                    |
| CAPACITY                         |                           |                           |
| Process Chamber Dimensions (WDH) | 190 x 320 x 190 mm        | 7.5 x 12.6 x 7.5 in       |
| Process Chamber Volume           | 11.5 litres               | 11.5 litres               |
| POWER                            |                           |                           |
| Electrical Configuration         | 230V / Single Phase / 13A | 120V / Single Phase / 20A |

#### **DIMENSIONS**