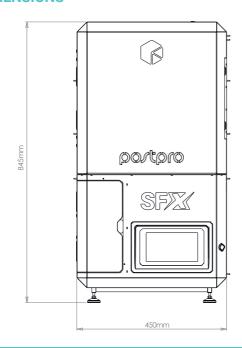

Available to pre-order online at amtechnologies.com

| DIMENSIONS                       | EU                        | US                        |
|----------------------------------|---------------------------|---------------------------|
| External Dimensions (WDH)        | 450 x 500 x 845 mm        | 17.7 x 19.7 x 33.3 in     |
| Weight                           | 50 Kg                     | 110 lb                    |
| CAPACITY                         |                           |                           |
| Process Chamber Dimensions (WDH) | 190 x 320 x 190 mm        | 7.5 x 12.6 x 7.5 in       |
| Process Chamber Volume           | 11.5 litres               | 11.5 litres               |
| POWER                            |                           |                           |
| Electrical Configuration         | 230V / Single Phase / 13A | 120V / Single Phase / 20A |

#### **DIMENSIONS**