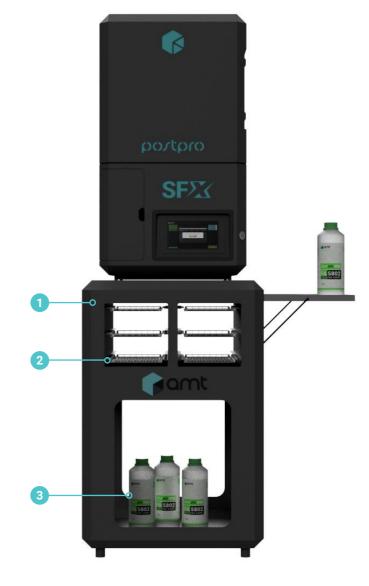

#### **OPTIONAL EXTRAS**

- 1 PostPro SFX Machine Stand
- 2 PostPro SFX Processing Racks
- 3 PostPro Pure Starter Pack 3 Cartridges
- 4 PostPro SFX Rack Storage Stand
- 5 PostPro SFX Rack Preparation Stand
- Training and Install Package
- PostPro SFX Post-Warranty Care Packages