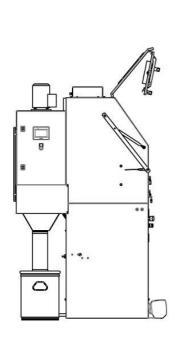

| 22 lbs                |
| Door Opening              | 645 x 705 mm                         | 25 x 27.5 in          |
| Blast Gun                 | Single with Ø6 mm nozzle             |                       |
| Filter Cartridge          | Single with area of 4 m <sup>2</sup> |                       |
| POWER & PNEUMATICS        |                                      |                       |
| Electrical Configuration  | 230V / Single Phase / 50 Hz          |                       |
| Total Power Consumption   | 0.85 kW                              |                       |
| Air Consumption           | 700l/min at 4 bar                    |                       |
| ATEX Classification       | Class II 3/-D T125°C                 |                       |

#### **DIMENSIONS**







## omt profession of the control of the



### CONTACT US FOR MORE INFORMATION

info@impacsystems.com www.impacsystems.com