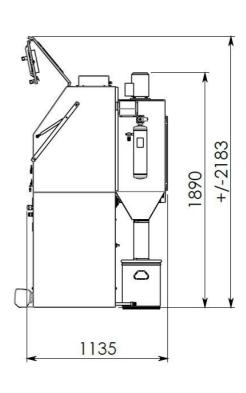

#### **ATEX CERTIFIED**

Class II 3/-D T125°C ATEX certification.

| DIMENSIONS                | EU                                   | US                    |
|---------------------------|--------------------------------------|-----------------------|
| External Dimensions (WDH) | 985 x 1135 x1890 mm                  | 39 x 44.5 x 74.5 in   |
| Weight                    | 370 kg                               | 815 lbs               |
| CAPACITY                  |                                      |                       |
| Blast Room (WDH)          | 850 x 640 x 845 mm                   | 33.5 x 25.5 x 33.5 in |
| Basket Size               | Ø450 x 210 mm                        | Ø17.5 x 82.5 in       |
| Basket Volume             | 10 litres                            |                       |
| Basket Loading Weight     | 10 kg                                | 22 lbs                |
| Door Opening              | 645 x 705 mm                         | 25 x 27.5 in          |
| Blast Gun                 | Single with Ø6 mm nozzle             |                       |
| Filter Cartridge          | Single with area of 4 m <sup>2</sup> |                       |
| POWER & PNEUMATICS        |                                      |                       |
| Electrical Configuration  | 230V / Single Phase / 50 Hz          |                       |
| Total Power Consumption   | 0.85 kW                              |                       |
| Air Consumption           | 700l/min at 4 bar                    |                       |
| ATEX Classification       | Class II 3/-D T125°C                 |                       |

#### **DIMENSIONS**