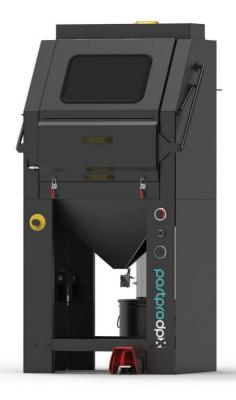

# portprodp: SPECIFICATION SHEET

SUBJECT TO CHANGE

Introducing the most compact automated depowdering system in the PostPro DP range. The perfect companion to the PostPro SFX to complete your post processing workflow.

#### **HMI**

The PostPro DPX incorporates a touch screen HMI for easy parameter adjustment.

#### **SPACIOUS BASKET**

A large 10 Litre (Ø450 x 210 mm) basket is equipped with a soft plastic liner and mixers to enable high volume part throughput.

#### **MANUAL BLASTING**

Parts can be manually blasted by hand using the in-built gloves behind the interlocked gloves cover.

#### **COMPACT SIZE**

Small footprint to operate in even the most compact of workshops and laboratories.

#### **IONIZATION UNIT**

The PostPro DPX is equipped with an ionization unit to reduce static build-up during the process, leaving your parts dust-free and without the requirement for additional cleaning steps.

#### **POWERFUL FILTER**

Equipped with a powerful filter for dust separation and to ensure a clear view in the blasting area.

#### **ATEX CERTIFIED**

Class II 3/-D T125°C ATEX certification.

| DIMENSIONS                | EU                                   | US                    |
|---------------------------|--------------------------------------|-----------------------|
| External Dimensions (WDH) | 985 x 1135 x1890 mm                  | 39 x 44.5 x 74.5 in   |
| Weight                    | 370 kg                               | 815 lbs               |
| CAPACITY                  |                                      |                       |
| Blast Room (WDH)          | 850 x 640 x 845 mm                   | 33.5 x 25.5 x 33.5 in |
| Basket Size               | Ø450 x 210 mm                        | Ø17.5 x 82.5 in       |
| Basket Volume             | 10 litres                            |                       |
| Basket Loading Weight     | 10 kg                                | 22 lbs                |
| Door Opening              | 645 x 705 mm                         | 25 x 27.5 in          |
| Blast Gun                 | Single with Ø6 mm nozzle             |                       |
| Filter Cartridge          | Single with area of 4 m <sup>2</sup> |                       |
| POWER & PNEUMATICS        |                                      |                       |
| Electrical Configuration  | 230V / Single Phase / 50 Hz          |                       |
| Total Power Consumption   | 0.85 kW                              |                       |
| Air Consumption           | 700l/min at 4 bar                    |                       |
| ATEX Classification       | Class II 3/-D T125°C                 |                       |