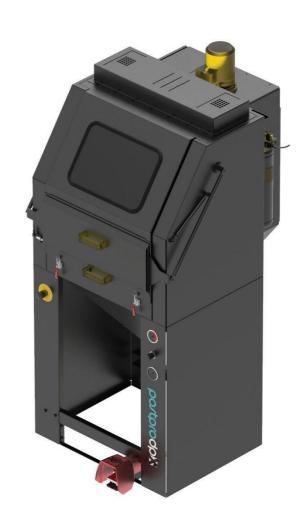

# portprodp: SPECIFICATION SHEET

SUBJECT TO CHANGE

Introducing the most compact automated depowdering system in the PostPro DP range. The perfect companion to the PostPro SFX to complete your post processing workflow.

#### **HMI**

The PostPro DPX incorporates a touch screen HMI for easy parameter adjustment.

#### **SPACIOUS BASKET**

A large 10 Litre (Ø450 x 210 mm) basket is equipped with a soft plastic liner and mixers to enable high volume part throughput.

#### **MANUAL BLASTING**

Parts can be manually blasted by hand using the in-built gloves behind the interlocked gloves cover.

#### **COMPACT SIZE**

Small footprint to operate in even the most compact of workshops and laboratories.

#### **IONIZATION UNIT**

The PostPro DPX is equipped with an ionization unit to reduce static build-up during the process, leaving your parts dust-free and without the requirement for additional cleaning steps.

#### **POWERFUL FILTER**

Equipped with a powerful filter for dust separation and to ensure a clear view in the blasting area.