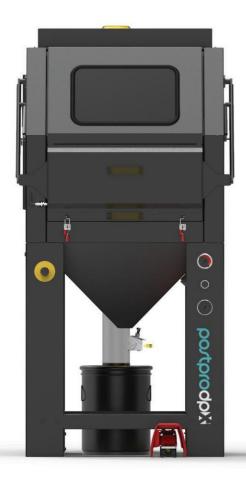

# portprodp: SPECIFICATION SHEET

SUBJECT TO CHANGE

Introducing the most compact automated depowdering system in the PostPro DP range. The perfect companion to the PostPro SFX to complete your post processing workflow.

#### **HMI**

The PostPro DPX incorporates a touch screen HMI for easy parameter adjustment.

#### **SPACIOUS BASKET**

A large 10 Litre (Ø450 x 210 mm) basket is equipped with a soft plastic liner and mixers to enable high volume part throughput.

#### **MANUAL BLASTING**

Parts can be manually blasted by hand using the in-built gloves behind the interlocked gloves cover.

#### **COMPACT SIZE**

Small footprint to operate in even the most compact of workshops and laboratories.

#### **IONIZATION UNIT**

The PostPro DPX is equipped with an ionization unit to reduce static build-up during the process, leaving your parts dust-free and without the requirement for additional cleaning steps.

#### **POWERFUL FILTER**

Equipped with a powerful filter for dust separation and to ensure a clear view in the blasting area.

#### **ATEX CERTIFIED**

Class II 3/-D T125°C ATEX certification.

| DIMENSIONS                | EU                                   | US                    |
|---------------------------|--------------------------------------|-----------------------|
| External Dimensions (WDH) | 985 x 1135 x1890 mm                  | 39 x 44.5 x 74.5 in   |
| Weight                    | 370 kg                               | 815 lbs               |
| CAPACITY                  |                                      |                       |
| Blast Room (WDH)          | 850 x 640 x 845 mm                   | 33.5 x 25.5 x 33.5 in |
| Basket Size               | Ø450 x 210 mm                        | Ø17.5 x 82.5 in       |
| Basket Volume             | 10 litres                            |                       |
| Basket Loading Weight     | 10 kg                                | 22 lbs                |
| Door Opening              | 645 x 705 mm                         | 25 x 27.5 in          |
| Blast Gun                 | Single with Ø6 mm nozzle             |                       |
| Filter Cartridge          | Single with area of 4 m <sup>2</sup> |                       |
| POWER & PNEUMATICS        |                                      |                       |
| Electrical Configuration  | 230V / Single Phase / 50 Hz          |                       |
| Total Power Consumption   | 0.85 kW                              |                       |
| Air Consumption           | 700l/min at 4 bar                    |                       |
| ATEX Classification       | Class II 3/-D T125°C                 |                       |