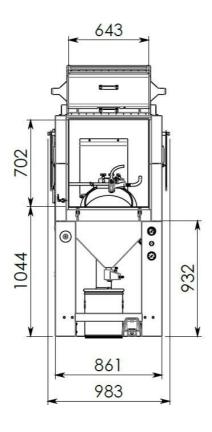

#### **ATEX CERTIFIED**

Class II 3/-D T125°C ATEX certification.

| DIMENSIONS                | EU                                   | US                    |
|---------------------------|--------------------------------------|-----------------------|
| External Dimensions (WDH) | 985 x 1135 x1890 mm                  | 39 x 44.5 x 74.5 in   |
| Weight                    | 370 kg                               | 815 lbs               |
| CAPACITY                  |                                      |                       |
| Blast Room (WDH)          | 850 x 640 x 845 mm                   | 33.5 x 25.5 x 33.5 in |
| Basket Size               | Ø450 x 210 mm                        | Ø17.5 x 82.5 in       |
| Basket Volume             | 10 litres                            |                       |
| Basket Loading Weight     | 10 kg                                | 22 lbs                |
| Door Opening              | 645 x 705 mm                         | 25 x 27.5 in          |
| Blast Gun                 | Single with Ø6 mm nozzle             |                       |
| Filter Cartridge          | Single with area of 4 m <sup>2</sup> |                       |
| POWER & PNEUMATICS        |                                      |                       |
| Electrical Configuration  | 230V / Single Phase / 50 Hz          |                       |
| Total Power Consumption   | 0.85 kW                              |                       |
| Air Consumption           | 700l/min at 4 bar                    |                       |
| ATEX Classification       | Class II 3/-D T125°C                 |                       |

#### **DIMENSIONS**